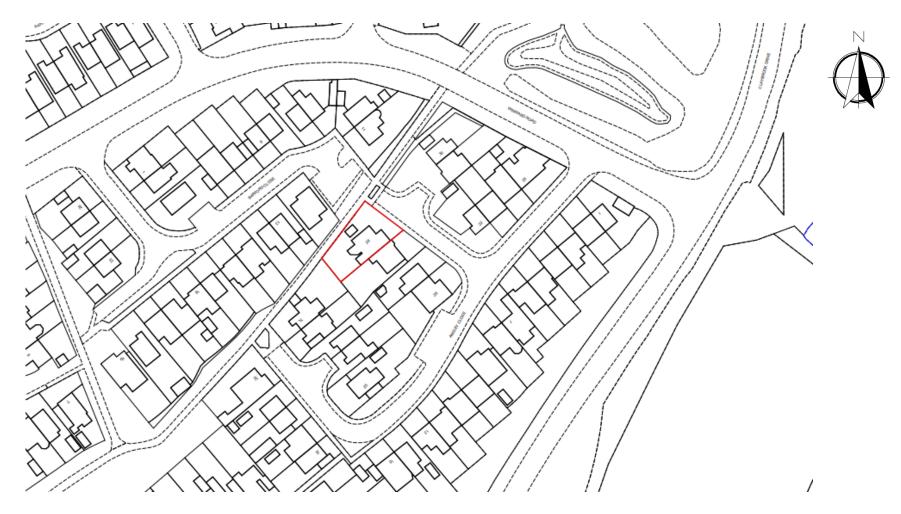

# 22/01358/FUL

29 Ansley Close, Matchborough East, Redditch B98 OAX

Change of use of highway land to private residential garden

Recommendation: grant subject to conditions

### Site Location



### Layout Plan



### No.29 looking North

### Looking South. Fence marked with arrow





### Extract from BOR Local Plan 4 Policies map



Primarily Open Space

Arrows indicate Primarily Open Space referred to within report

Red dots indicate numbers 20, 21, 29, 30 Ansley Close

## Prior to retrospective works and as proposed



#### Original Layout Prior to Retrospective Works





as shown by Land Registry

Layout as Proposed under Planning Application

Key

Revised extent of adopted highway

boundary (footpath and verge)

following Stopping Up Order

Revised Title area for properties, following Stopping Up Order