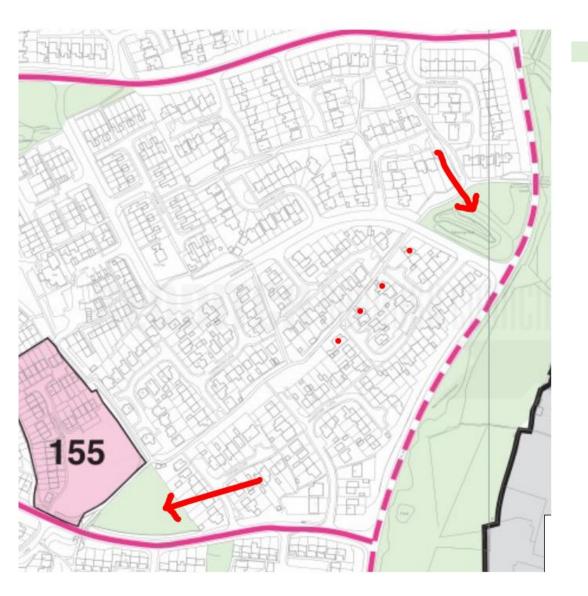

### Extract from BOR Local Plan 4 Policies map

Primarily Open Space

Arrows indicate Primarily Open Space referred to within report

Red dots indicate numbers 20, 21, 29, 30 Ansley Close