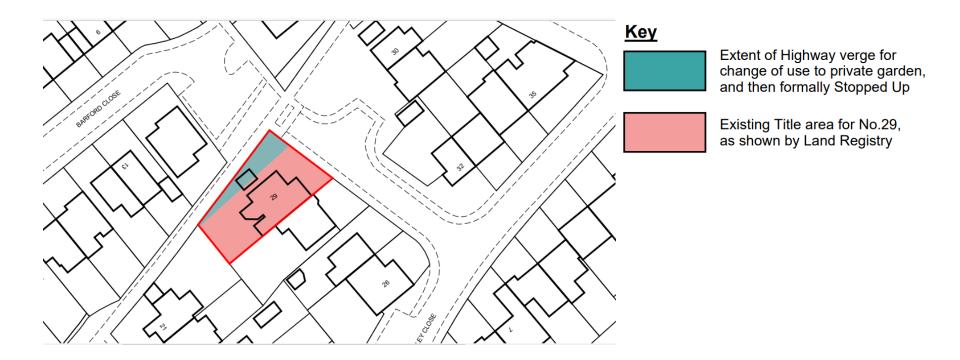

# 22/01358/FUL

29 Ansley Close, Matchborough East, Redditch B98 OAX

Change of use of highway land to private residential garden

Recommendation: grant subject to conditions

### Site Location



### Layout Plan



### No.29 looking North

### Looking South. Fence marked with arrow





### Extract from BOR Local Plan 4 Policies map



Primarily Open Space

Arrows indicate Primarily Open Space referred to within report

Red dots indicate numbers 20, 21, 29, 30 Ansley Close

## Prior to retrospective works and as proposed



#### Original Layout Prior to Retrospective Works





as shown by Land Registry

Layout as Proposed under Planning Application

Key

Revised extent of adopted highway

boundary (footpath and verge)

following Stopping Up Order

Revised Title area for properties, following Stopping Up Order