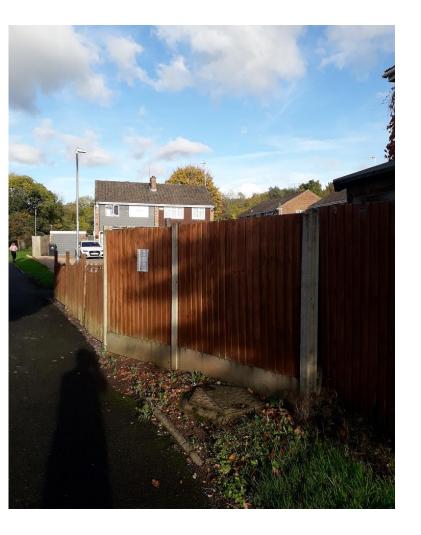

# 22/01358/FUL

29 Ansley Close, Matchborough East, Redditch B98 OAX

Change of use of highway land to private residential garden

Recommendation: grant subject to conditions

### Site Location



### Layout Plan



### No.29 looking North

### Looking South. Fence marked with arrow





### Extract from BOR Local Plan 4 Policies map



Primarily Open Space

Arrows indicate Primarily Open Space referred to within report

Red dots indicate numbers 20, 21, 29, 30 Ansley Close

## Prior to retrospective works and as proposed



#### Original Layout Prior to Retrospective Works





as shown by Land Registry

Layout as Proposed under Planning Application

Key

Revised extent of adopted highway

boundary (footpath and verge)

following Stopping Up Order

Revised Title area for properties, following Stopping Up Order