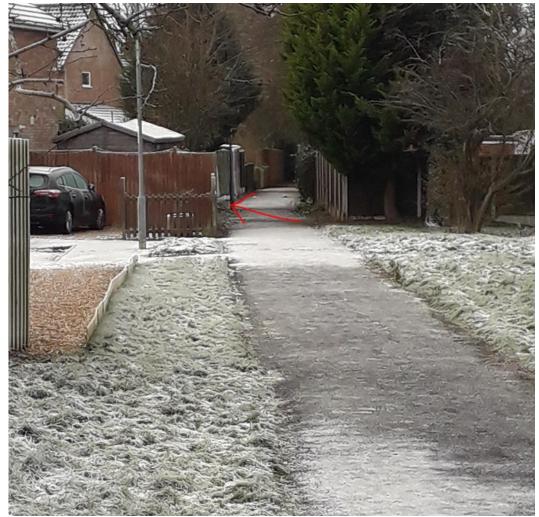

# 22/01358/FUL

29 Ansley Close, Matchborough East, Redditch B98 OAX

Change of use of highway land to private residential garden

Recommendation: grant subject to conditions

### Site Location



### Layout Plan



### No.29 looking North

### Looking South. Fence marked with arrow





### Extract from BOR Local Plan 4 Policies map



Primarily Open Space

Arrows indicate Primarily Open Space referred to within report

Red dots indicate numbers 20, 21, 29, 30 Ansley Close

## Prior to retrospective works and as proposed



#### Original Layout Prior to Retrospective Works





as shown by Land Registry

Layout as Proposed under Planning Application

Key

Revised extent of adopted highway

boundary (footpath and verge)

following Stopping Up Order

Revised Title area for properties, following Stopping Up Order