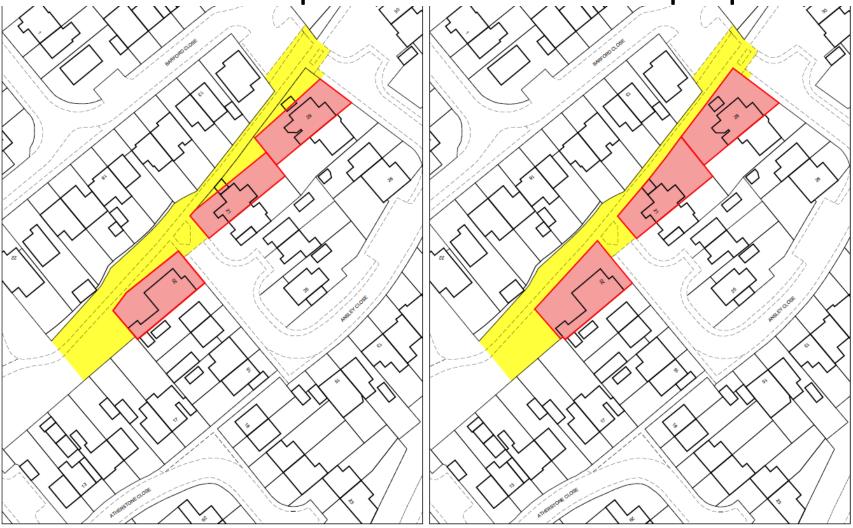

## Prior to retrospective works and as proposed

#### Original Layout Prior to Retrospective Works

as shown by Land Registry

Layout as Proposed under Planning Application

Key

Revised extent of adopted highway

boundary (footpath and verge)

following Stopping Up Order

Revised Title area for properties, following Stopping Up Order